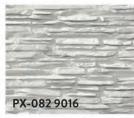

### BETON

PANESPOL ROUGH BETON

Our imitation cement panels mean you can work very easily with a full range of striking surfaces in modern settings.

PANESPOL BETON faithfully reproduces different types of cement and beton brut, complete with blemishes such as hollow-spots and air pockets that feature in concrete walls or the lines left by wood formwork mouldings. These are also available with a faux aged effect.

### PANES POL®

**PANESPOL BETON TABLAS** 

**PANESPOL BETON MEDIO** 

PANESPOL **BETON ENCOFRADO** 