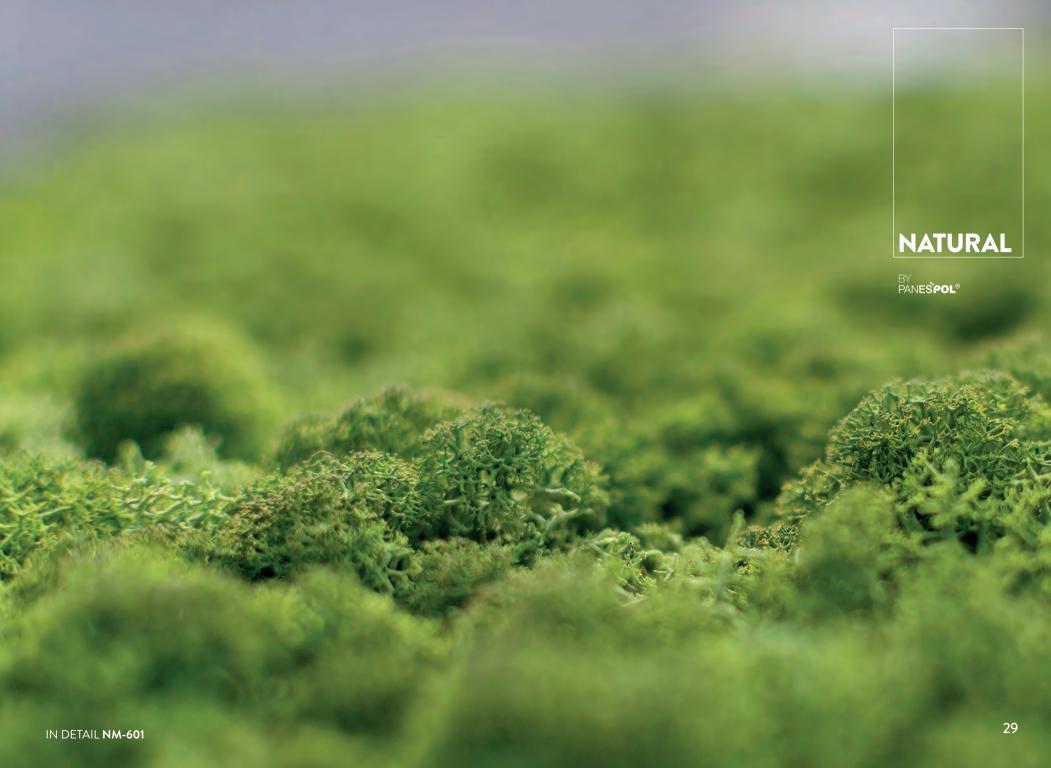

### **TEXTURES**

PANESPOL NATURAL literally brings nature into contemporary habitats, and it does so surprisingly quickly and easily.

NATURAL MOSS is genuine moss from the forests of Northern Europe; NATURAL STONES are fine, self-adhesive sheets of natural stone, and NATURAL WOOD is a line in real wood surfaces, precisionextracted from weathered oak beams.

PANESPOL NATURAL - luxury for the senses.

### NATURAL MOSS

## NATURAL

NATURAL MOSS

### NATURAL MOSS DESIGN

In any shape required, and any size, with different types of natural moss.