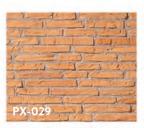

### **BRICKS**

Besides the warmth and rustic charm they convey, brick-decorated walls can bring many special moods to both modern and avant-garde looks.

Our PANESPOL BRICKS line includes a wide range of decorative polyurethane panels that perfectly imitate brick through various chromatic treatments, classic and innovative styles, and in diverse colours and sizes. PANESPOL CARAVISTA PANESPOL RUSTIC BRICK

### BRICKS

PANESPOL **VIEJO** 

PANESPOL **NUEVO** 

PANESPOL URBAN BRICK

**PANESPOL ENGLISH BRICK** 

BRICKS