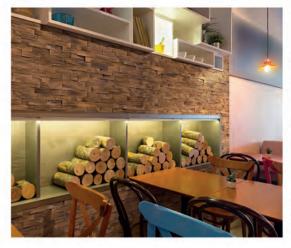

### **BRICKS**

Besides the warmth and rustic charm they convey, brick-decorated walls can bring many special moods to both modern and avant-garde looks.

Our PANESPOL BRICKS line includes a wide range of decorative polyurethane panels that perfectly imitate brick through various chromatic treatments, classic and innovative styles, and in diverse colours and sizes. PANESPOL CARAVISTA PANESPOL RUSTIC BRICK