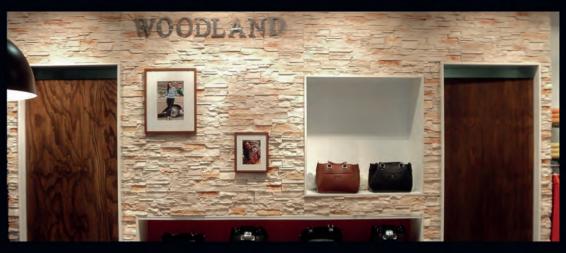

### **BRICKS**

Besides the warmth and rustic charm they convey, brick-decorated walls can bring many special moods to both modern and avant-garde looks.

Our PANESPOL BRICKS line includes a wide range of decorative polyurethane panels that perfectly imitate brick through various chromatic treatments, classic and innovative styles, and in diverse colours and sizes. PANESPOL CARAVISTA PANESPOL RUSTIC BRICK

## SIONES

There is something about stone that brings us closer to our ancestral past: warmth, cosiness, security... A stone wall look attracts attention while allowing for and even calling out for both formal and daring decoration elements.

PANESPOL STONES offers a wide range of stone-imitation panels with extremely varied finishes, textures, shapes, and predominantly warm and natural tones - great for featuring in the most uplifting of ambiences.