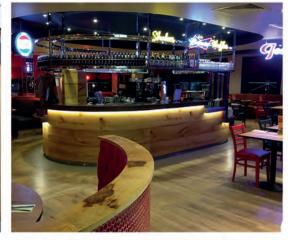

### **TEXTURES**

PANESPOL NATURAL literally brings nature into contemporary habitats, and it does so surprisingly quickly and easily.

NATURAL MOSS is genuine moss from the forests of Northern Europe; NATURAL STONES are fine, self-adhesive sheets of natural stone, and NATURAL WOOD is a line in real wood surfaces, precisionextracted from weathered oak beams.

## NATURAL

NATURAL STONES

NATURAL

NATURAL WOOD