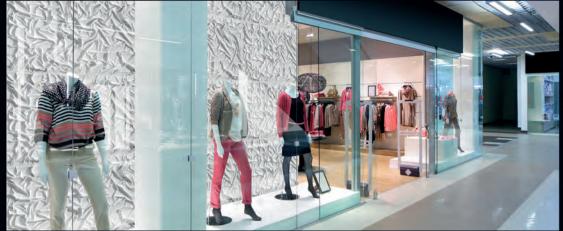

# TEXTURES

PANESPOL KIOTO

PANESPOL FUJI

PANESPOL TEXTURES is the ideal range for designers exploring new terrains. These are inspired by the wildest elements of nature, and they come in classic revivals or geometric patterns; basic colours such as black and white; and sophisticated gold and silver... a new idea in decorating contemporary and avant-garde surfaces, and a source of inspiration for anyone who would like to see what can be produced by our PANESPOL laboratory-workshop, the powerhouse of our approaches to new, exciting and limitless design proposals, ready to go to the limits of our technical expertise and your imagination.