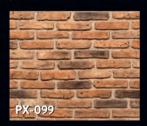

### **BRICKS**

Besides the warmth and rustic charm they convey, brick-decorated walls can bring many special moods to both modern and avant-garde looks.

Our PANESPOL BRICKS line includes a wide range of decorative polyurethane panels that perfectly imitate brick through various chromatic treatments, classic and innovative styles, and in diverse colours and sizes. PANESPOL CARAVISTA PANESPOL RUSTIC BRICK