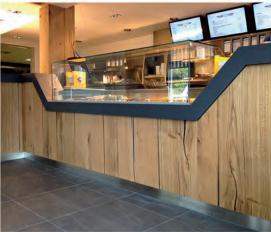

### **TEXTURES**

PANESPOL NATURAL literally brings nature into contemporary habitats, and it does so surprisingly quickly and easily.

NATURAL MOSS is genuine moss from the forests of Northern Europe; NATURAL STONES are fine, self-adhesive sheets of natural stone, and NATURAL WOOD is a line in real wood surfaces, precisionextracted from weathered oak beams.

## NATURAL

NATURAL STONES

NATURAL

NATURAL WOOD