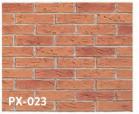

### **BRICKS**

Besides the warmth and rustic charm they convey, brick-decorated walls can bring many special moods to both modern and avant-garde looks.

Our PANESPOL BRICKS line includes a wide range of decorative polyurethane panels that perfectly imitate brick through various chromatic treatments, classic and innovative styles, and in diverse colours and sizes. PANESPOL CARAVISTA PANESPOL RUSTIC BRICK

### BRICKS

PANESPOL **VIEJO** 

PANESPOL **NUEVO** 

PANESPOL URBAN BRICK

**PANESPOL ENGLISH BRICK** 

BRICKS