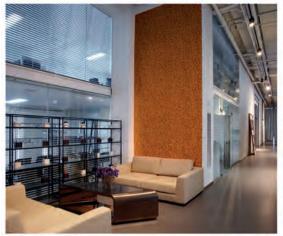

# TEXTURES

PANESPOL KIOTO

PANESPOL FUJI

PANESPOL TEXTURES is the ideal range for designers exploring new terrains. These are inspired by the wildest elements of nature, and they come in classic revivals or geometric patterns; basic colours such as black and white; and sophisticated gold and silver... a new idea in decorating contemporary and avant-garde surfaces, and a source of inspiration for anyone who would like to see what can be produced by our PANESPOL laboratory-workshop, the powerhouse of our approaches to new, exciting and limitless design proposals, ready to go to the limits of our technical expertise and your imagination.

What are you thinking about for your next project?

T-001 ORO

ALL MODELS COME
IN ANY
RAL COLOUR