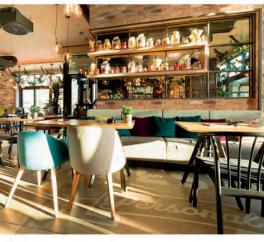

### **BRICKS**

Besides the warmth and rustic charm they convey, brick-decorated walls can bring many special moods to both modern and avant-garde looks.

Our PANESPOL BRICKS line includes a wide range of decorative polyurethane panels that perfectly imitate brick through various chromatic treatments, classic and innovative styles, and in diverse colours and sizes. PANESPOL CARAVISTA PANESPOL RUSTIC BRICK