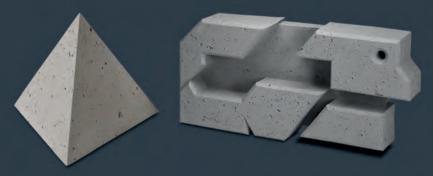

### BETON

PANESPOL ROUGH BETON

Our imitation cement panels mean you can work very easily with a full range of striking surfaces in modern settings.

PANESPOL BETON faithfully reproduces different types of cement and beton brut, complete with blemishes such as hollow-spots and air pockets that feature in concrete walls or the lines left by wood formwork mouldings. These are also available with a faux aged effect.

IN ANY

**RAL COLOUR** 

PANESPOL SMOOTH BETON

### PANES POL®

**PANESPOL BETON TABLAS** 

**PANESPOL BETON MEDIO** 

PANESPOL **BETON ENCOFRADO** 