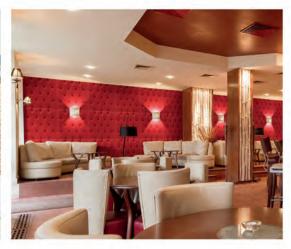

# TEXTURES

PANESPOL KIOTO

PANESPOL FUJI

PANESPOL TEXTURES is the ideal range for designers exploring new terrains. These are inspired by the wildest elements of nature, and they come in classic revivals or geometric patterns; basic colours such as black and white; and sophisticated gold and silver... a new idea in decorating contemporary and avant-garde surfaces, and a source of inspiration for anyone who would like to see what can be produced by our PANESPOL laboratory-workshop, the powerhouse of our approaches to new, exciting and limitless design proposals, ready to go to the limits of our technical expertise and your imagination.