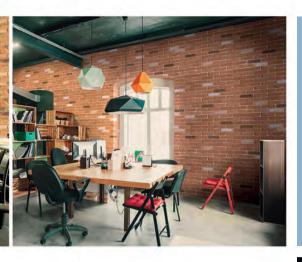

### **BRICKS**

Besides the warmth and rustic charm they convey, brick-decorated walls can bring many special moods to both modern and avant-garde looks.

Our PANESPOL BRICKS line includes a wide range of decorative polyurethane panels that perfectly imitate brick through various chromatic treatments, classic and innovative styles, and in diverse colours and sizes. PANESPOL CARAVISTA PANESPOL RUSTIC BRICK