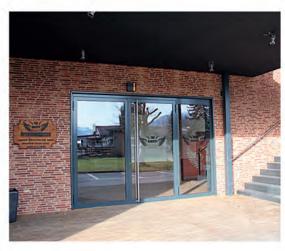

### **BRICKS**

Besides the warmth and rustic charm they convey, brick-decorated walls can bring many special moods to both modern and avant-garde looks.

Our PANESPOL BRICKS line includes a wide range of decorative polyurethane panels that perfectly imitate brick through various chromatic treatments, classic and innovative styles, and in diverse colours and sizes. PANESPOL CARAVISTA PANESPOL RUSTIC BRICK