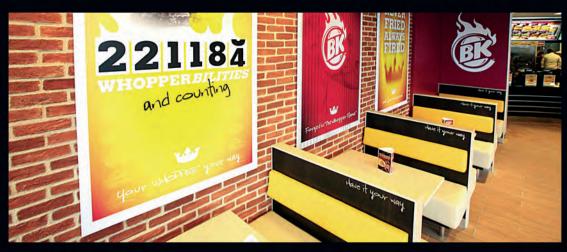

### **BRICKS**

Besides the warmth and rustic charm they convey, brick-decorated walls can bring many special moods to both modern and avant-garde looks.

Our PANESPOL BRICKS line includes a wide range of decorative polyurethane panels that perfectly imitate brick through various chromatic treatments, classic and innovative styles, and in diverse colours and sizes. PANESPOL CARAVISTA PANESPOL RUSTIC BRICK

ALL MODELS COME
IN ANY
RAL COLOUR