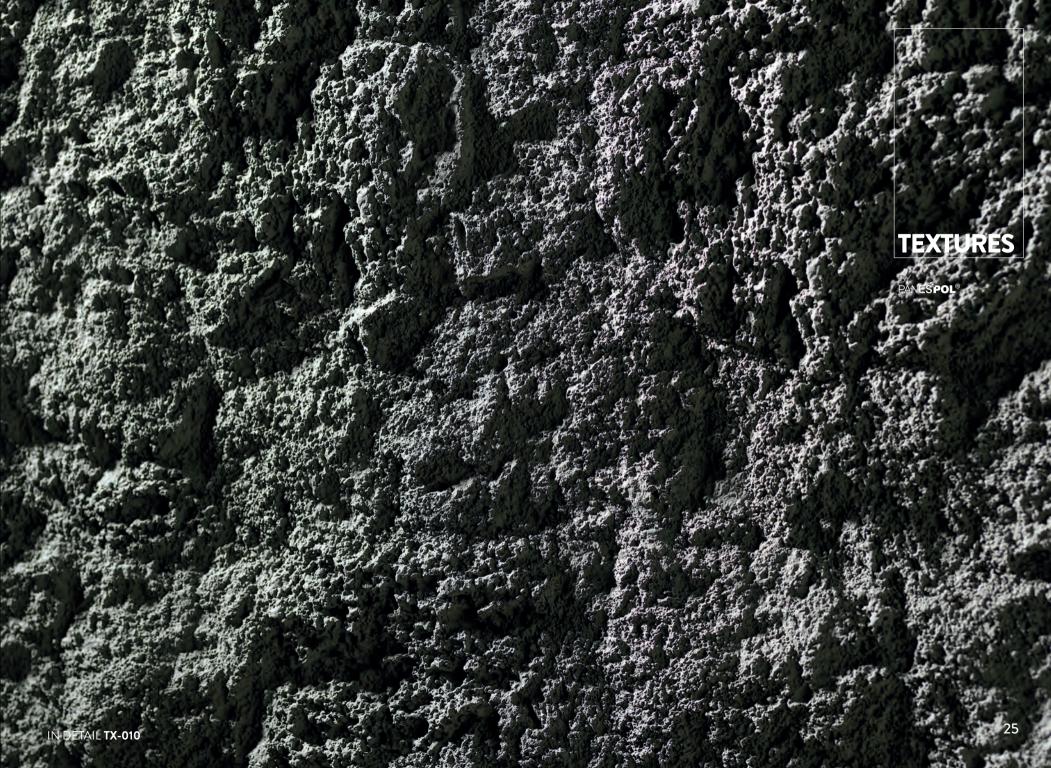

# TEXTURES

PANESPOL KIOTO

PANESPOL FUJI

PANESPOL TEXTURES is the ideal range for designers exploring new terrains. These are inspired by the wildest elements of nature, and they come in classic revivals or geometric patterns; basic colours such as black and white; and sophisticated gold and silver... a new idea in decorating contemporary and avant-garde surfaces, and a source of inspiration for anyone who would like to see what can be produced by our PANESPOL laboratory-workshop, the powerhouse of our approaches to new, exciting and limitless design proposals, ready to go to the limits of our technical expertise and your imagination.