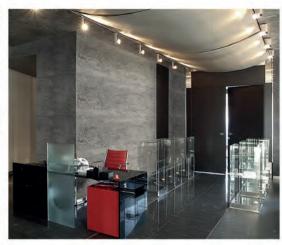

### BETON

PANESPOL ROUGH BETON

Our imitation cement panels mean you can work very easily with a full range of striking surfaces in modern settings.

PANESPOL BETON faithfully reproduces different types of cement and beton brut, complete with blemishes such as hollow-spots and air pockets that feature in concrete walls or the lines left by wood formwork mouldings. These are also available with a faux aged effect.