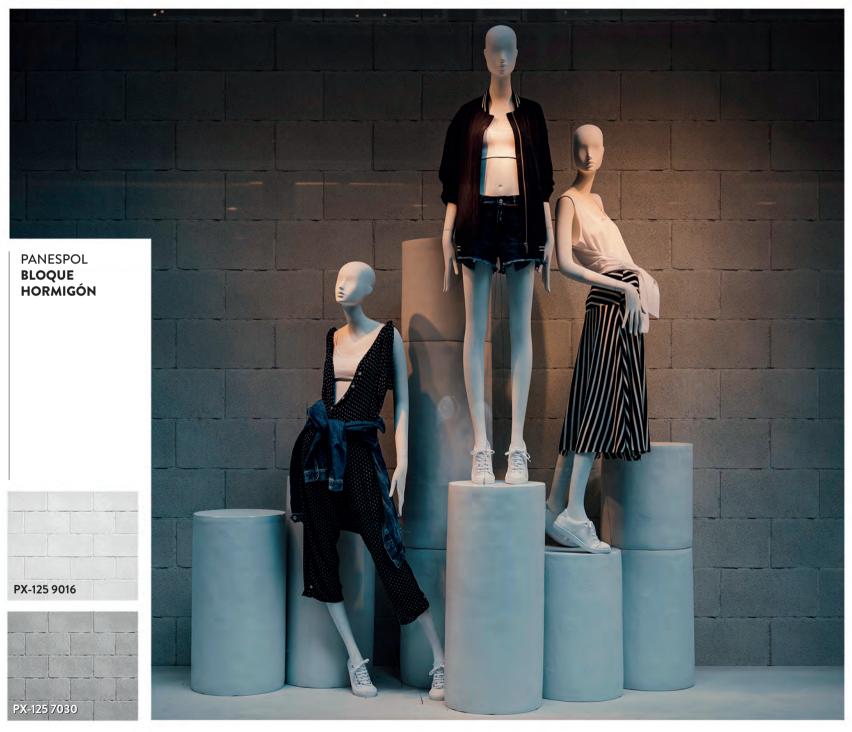

### BETON

PANESPOL ROUGH BETON

Our imitation cement panels mean you can work very easily with a full range of striking surfaces in modern settings.

PANESPOL BETON faithfully reproduces different types of cement and beton brut, complete with blemishes such as hollow-spots and air pockets that feature in concrete walls or the lines left by wood formwork mouldings. These are also available with a faux aged effect.