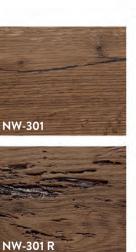

### **TEXTURES**

PANESPOL NATURAL literally brings nature into contemporary habitats, and it does so surprisingly quickly and easily.

NATURAL MOSS is genuine moss from the forests of Northern Europe; NATURAL STONES are fine, self-adhesive sheets of natural stone, and NATURAL WOOD is a line in real wood surfaces, precisionextracted from weathered oak beams.

## NATURAL

NATURAL STONES

NATURAL

NATURAL WOOD