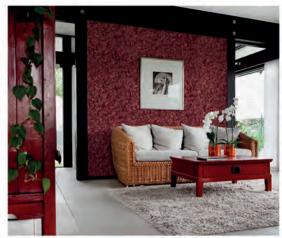

# TEXTURES

PANESPOL KIOTO

PANESPOL FUJI

PANESPOL TEXTURES is the ideal range for designers exploring new terrains. These are inspired by the wildest elements of nature, and they come in classic revivals or geometric patterns; basic colours such as black and white; and sophisticated gold and silver... a new idea in decorating contemporary and avant-garde surfaces, and a source of inspiration for anyone who would like to see what can be produced by our PANESPOL laboratory-workshop, the powerhouse of our approaches to new, exciting and limitless design proposals, ready to go to the limits of our technical expertise and your imagination.

What are you thinking about for your next project?

T-001 ORO

ALL MODELS COME
IN ANY
RAL COLOUR