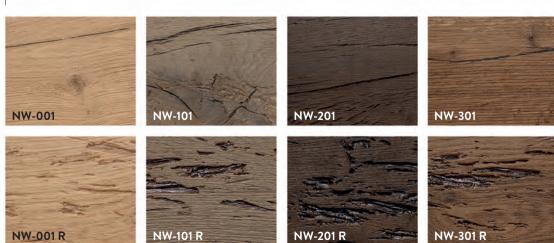

### **TEXTURES**

PANESPOL NATURAL literally brings nature into contemporary habitats, and it does so surprisingly quickly and easily.

NATURAL MOSS is genuine moss from the forests of Northern Europe; NATURAL STONES are fine, self-adhesive sheets of natural stone, and NATURAL WOOD is a line in real wood surfaces, precisionextracted from weathered oak beams.

## NATURAL

NATURAL STONES

NATURAL

NATURAL WOOD