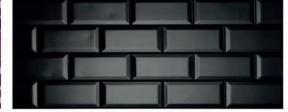

### **BRICKS**

Besides the warmth and rustic charm they convey, brick-decorated walls can bring many special moods to both modern and avant-garde looks.

Our PANESPOL BRICKS line includes a wide range of decorative polyurethane panels that perfectly imitate brick through various chromatic treatments, classic and innovative styles, and in diverse colours and sizes. PANESPOL CARAVISTA PANESPOL RUSTIC BRICK

### BRICKS

PANESPOL **VIEJO** 

PANESPOL **NUEVO** 

PANESPOL URBAN BRICK

**PANESPOL ENGLISH BRICK** 

BRICKS