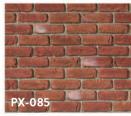

### **BRICKS**

Besides the warmth and rustic charm they convey, brick-decorated walls can bring many special moods to both modern and avant-garde looks.

Our PANESPOL BRICKS line includes a wide range of decorative polyurethane panels that perfectly imitate brick through various chromatic treatments, classic and innovative styles, and in diverse colours and sizes. PANESPOL CARAVISTA PANESPOL RUSTIC BRICK

### BRICKS

PANESPOL **VIEJO** 

PANESPOL **NUEVO** 

PANESPOL URBAN BRICK

**PANESPOL ENGLISH BRICK** 

BRICKS