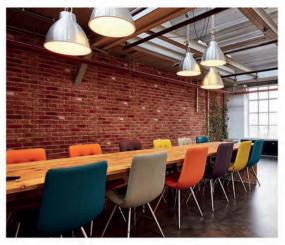

### **BRICKS**

Besides the warmth and rustic charm they convey, brick-decorated walls can bring many special moods to both modern and avant-garde looks.

Our PANESPOL BRICKS line includes a wide range of decorative polyurethane panels that perfectly imitate brick through various chromatic treatments, classic and innovative styles, and in diverse colours and sizes. PANESPOL CARAVISTA PANESPOL RUSTIC BRICK