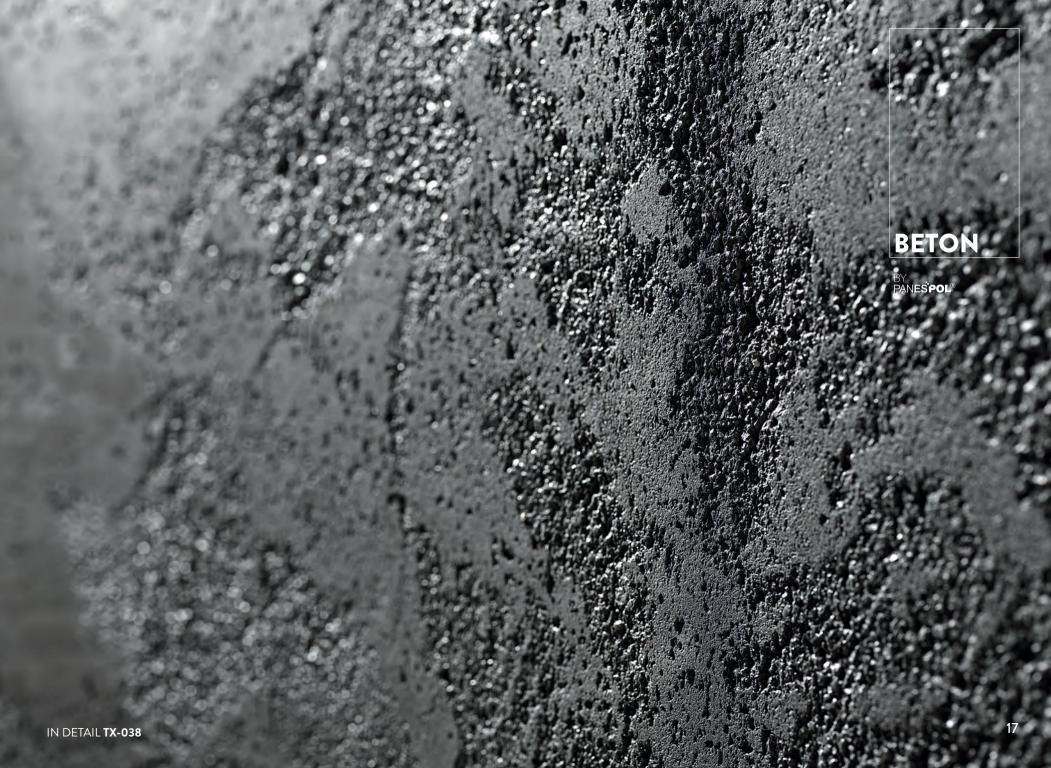

### BETON

PANESPOL ROUGH BETON

Our imitation cement panels mean you can work very easily with a full range of striking surfaces in modern settings.

PANESPOL BETON faithfully reproduces different types of cement and beton brut, complete with blemishes such as hollow-spots and air pockets that feature in concrete walls or the lines left by wood formwork mouldings. These are also available with a faux aged effect.