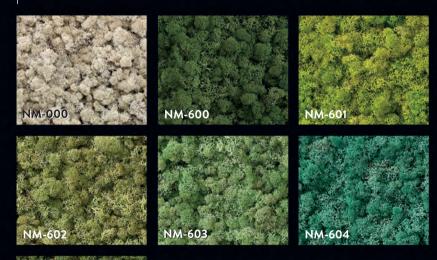

### **TEXTURES**

PANESPOL NATURAL literally brings nature into contemporary habitats, and it does so surprisingly quickly and easily.

NATURAL MOSS is genuine moss from the forests of Northern Europe; NATURAL STONES are fine, self-adhesive sheets of natural stone, and NATURAL WOOD is a line in real wood surfaces, precisionextracted from weathered oak beams.

PANESPOL NATURAL - luxury for the senses.

### NATURAL MOSS

## NATURAL

NATURAL MOSS

### NATURAL MOSS DESIGN

In any shape required, and any size, with different types of natural moss.