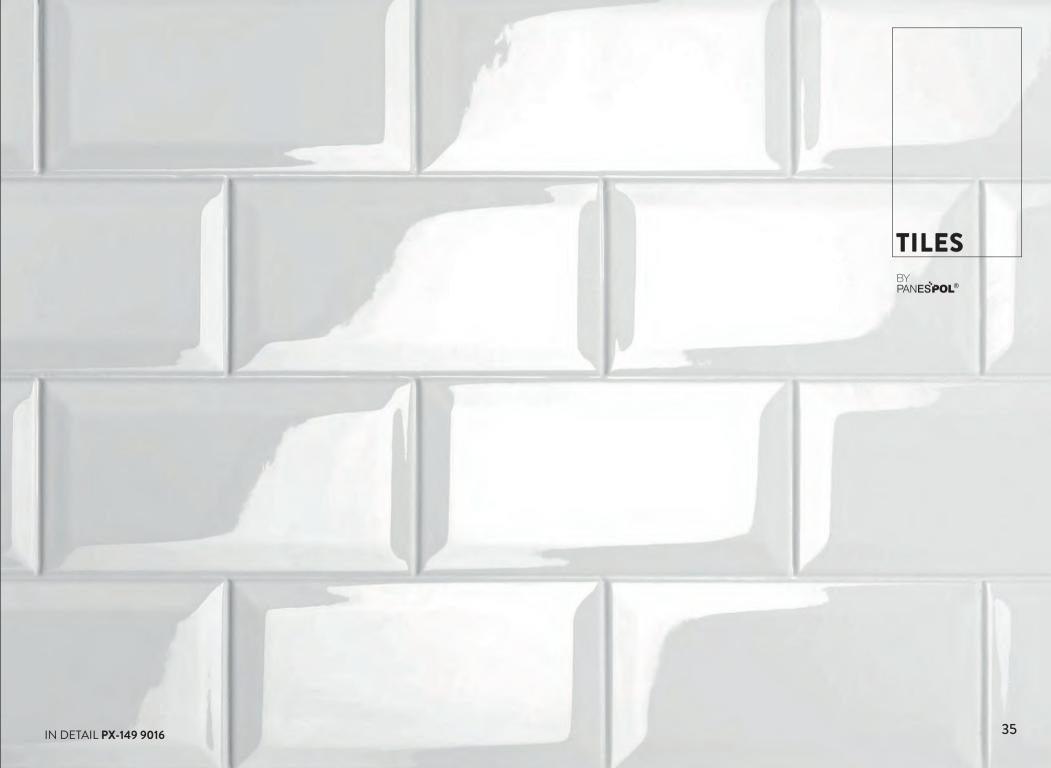

### PANES**POL**®

TILES

For projects that call for the unique look that only a tiled surface can bring.

Style, tradition, shine, reflections, spotlessness... PANESPOL TILES offer all the features of the ceramic tile surface plus all the advantages of Panespol systems: lightness, sturdiness, and easy mounting without the difficulties of building work.

PANESPOL METRO PANESPOL RUSTIC TILE

PANESPOL CLASSIC TILE