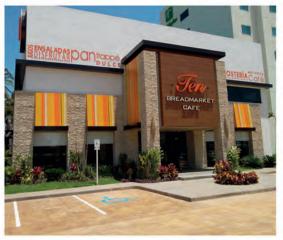

### **BRICKS**

Besides the warmth and rustic charm they convey, brick-decorated walls can bring many special moods to both modern and avant-garde looks.

Our PANESPOL BRICKS line includes a wide range of decorative polyurethane panels that perfectly imitate brick through various chromatic treatments, classic and innovative styles, and in diverse colours and sizes. PANESPOL CARAVISTA PANESPOL RUSTIC BRICK

ALL MODELS COME
IN ANY
RAL COLOUR