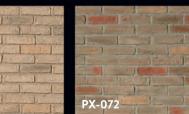

### **BRICKS**

Besides the warmth and rustic charm they convey, brick-decorated walls can bring many special moods to both modern and avant-garde looks.

Our PANESPOL BRICKS line includes a wide range of decorative polyurethane panels that perfectly imitate brick through various chromatic treatments, classic and innovative styles, and in diverse colours and sizes. PANESPOL CARAVISTA PANESPOL RUSTIC BRICK

ALL MODELS COME
IN ANY
RAL COLOUR