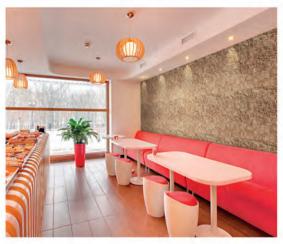

# TEXTURES

PANESPOL KIOTO

PANESPOL FUJI

PANESPOL TEXTURES is the ideal range for designers exploring new terrains. These are inspired by the wildest elements of nature, and they come in classic revivals or geometric patterns; basic colours such as black and white; and sophisticated gold and silver... a new idea in decorating contemporary and avant-garde surfaces, and a source of inspiration for anyone who would like to see what can be produced by our PANESPOL laboratory-workshop, the powerhouse of our approaches to new, exciting and limitless design proposals, ready to go to the limits of our technical expertise and your imagination.

### **TEXTURES**

PANESPOL NATURAL literally brings nature into contemporary habitats, and it does so surprisingly quickly and easily.

NATURAL MOSS is genuine moss from the forests of Northern Europe; NATURAL STONES are fine, self-adhesive sheets of natural stone, and NATURAL WOOD is a line in real wood surfaces, precisionextracted from weathered oak beams.