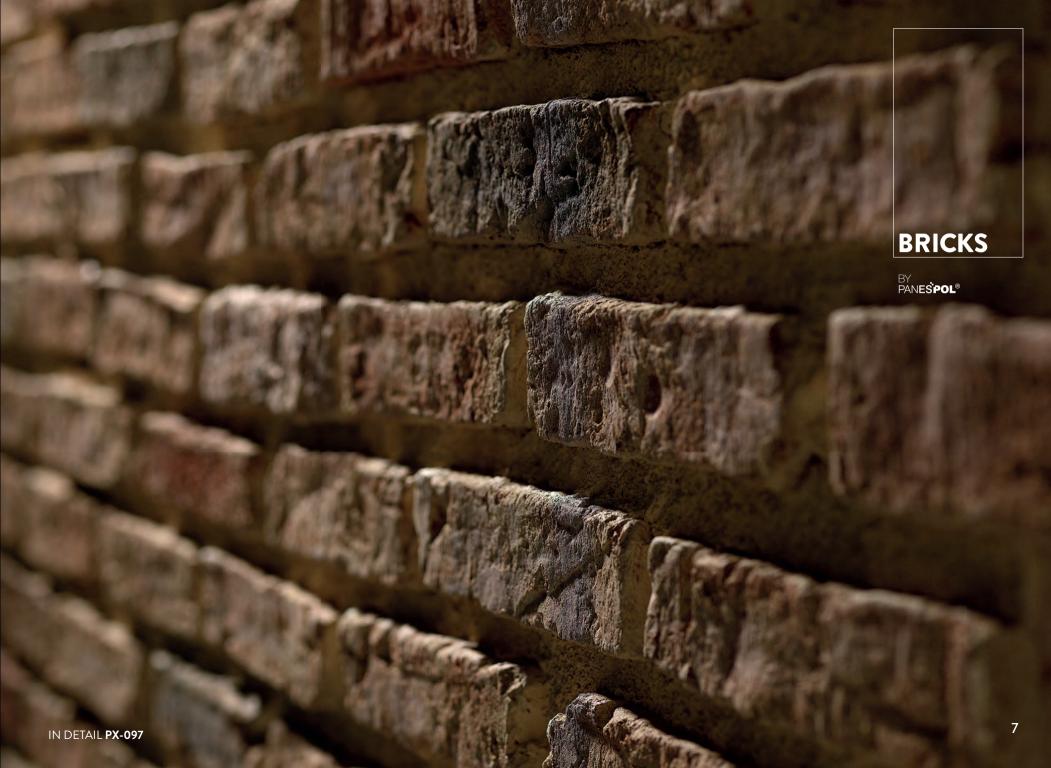

### **BRICKS**

Besides the warmth and rustic charm they convey, brick-decorated walls can bring many special moods to both modern and avant-garde looks.

Our PANESPOL BRICKS line includes a wide range of decorative polyurethane panels that perfectly imitate brick through various chromatic treatments, classic and innovative styles, and in diverse colours and sizes. PANESPOL CARAVISTA PANESPOL RUSTIC BRICK