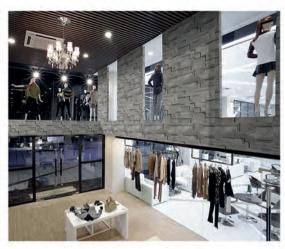

### BETON

PANESPOL ROUGH BETON

Our imitation cement panels mean you can work very easily with a full range of striking surfaces in modern settings.

PANESPOL BETON faithfully reproduces different types of cement and beton brut, complete with blemishes such as hollow-spots and air pockets that feature in concrete walls or the lines left by wood formwork mouldings. These are also available with a faux aged effect.

IN ANY

**RAL COLOUR** 

PANESPOL SMOOTH BETON

### PANES POL®

**PANESPOL BETON TABLAS** 

**PANESPOL BETON MEDIO** 

PANESPOL **BETON ENCOFRADO** 