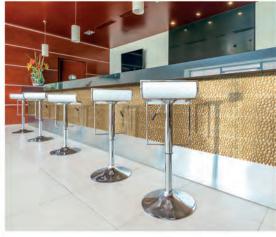

# TEXTURES

PANESPOL KIOTO

PANESPOL FUJI

PANESPOL TEXTURES is the ideal range for designers exploring new terrains. These are inspired by the wildest elements of nature, and they come in classic revivals or geometric patterns; basic colours such as black and white; and sophisticated gold and silver... a new idea in decorating contemporary and avant-garde surfaces, and a source of inspiration for anyone who would like to see what can be produced by our PANESPOL laboratory-workshop, the powerhouse of our approaches to new, exciting and limitless design proposals, ready to go to the limits of our technical expertise and your imagination.