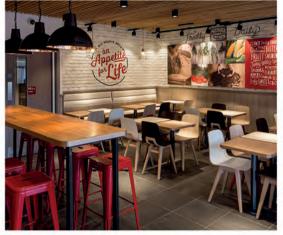

### **BRICKS**

Besides the warmth and rustic charm they convey, brick-decorated walls can bring many special moods to both modern and avant-garde looks.

Our PANESPOL BRICKS line includes a wide range of decorative polyurethane panels that perfectly imitate brick through various chromatic treatments, classic and innovative styles, and in diverse colours and sizes. PANESPOL CARAVISTA PANESPOL RUSTIC BRICK