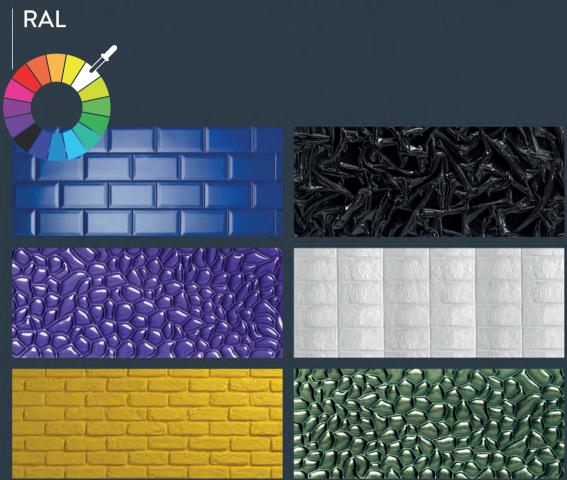

### **BRICKS**

Besides the warmth and rustic charm they convey, brick-decorated walls can bring many special moods to both modern and avant-garde looks.

Our PANESPOL BRICKS line includes a wide range of decorative polyurethane panels that perfectly imitate brick through various chromatic treatments, classic and innovative styles, and in diverse colours and sizes. PANESPOL CARAVISTA PANESPOL RUSTIC BRICK

ALL MODELS COME
IN ANY
RAL COLOUR

### PANES**POL**®

TILES

For projects that call for the unique look that only a tiled surface can bring.

Style, tradition, shine, reflections, spotlessness... PANESPOL TILES offer all the features of the ceramic tile surface plus all the advantages of Panespol systems: lightness, sturdiness, and easy mounting without the difficulties of building work.

PANESPOL METRO PANESPOL RUSTIC TILE

PANESPOL CLASSIC TILE