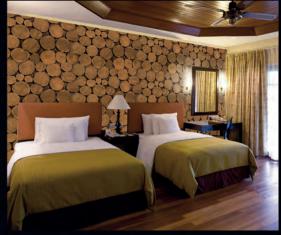

### **BRICKS**

Besides the warmth and rustic charm they convey, brick-decorated walls can bring many special moods to both modern and avant-garde looks.

Our PANESPOL BRICKS line includes a wide range of decorative polyurethane panels that perfectly imitate brick through various chromatic treatments, classic and innovative styles, and in diverse colours and sizes. PANESPOL CARAVISTA PANESPOL RUSTIC BRICK

## SIONES

There is something about stone that brings us closer to our ancestral past: warmth, cosiness, security... A stone wall look attracts attention while allowing for and even calling out for both formal and daring decoration elements.

### WOOD

PANESPOL TRONCOS

PANESPOL WOOD offers all the features of real wood, which never goes out of fashion, combines superbly with different decoration styles, conveys comfort, exclusivity, character, warmth. Here is a 'wood' with all the advantages of polyurethane - it is light, resistant, insulating, and easy to apply. hat more could you ask for?