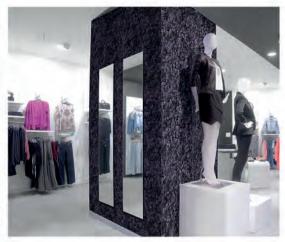

# TEXTURES

PANESPOL KIOTO

PANESPOL FUJI

PANESPOL TEXTURES is the ideal range for designers exploring new terrains. These are inspired by the wildest elements of nature, and they come in classic revivals or geometric patterns; basic colours such as black and white; and sophisticated gold and silver... a new idea in decorating contemporary and avant-garde surfaces, and a source of inspiration for anyone who would like to see what can be produced by our PANESPOL laboratory-workshop, the powerhouse of our approaches to new, exciting and limitless design proposals, ready to go to the limits of our technical expertise and your imagination.

What are you thinking about for your next project?

T-001 ORO

ALL MODELS COME
IN ANY
RAL COLOUR