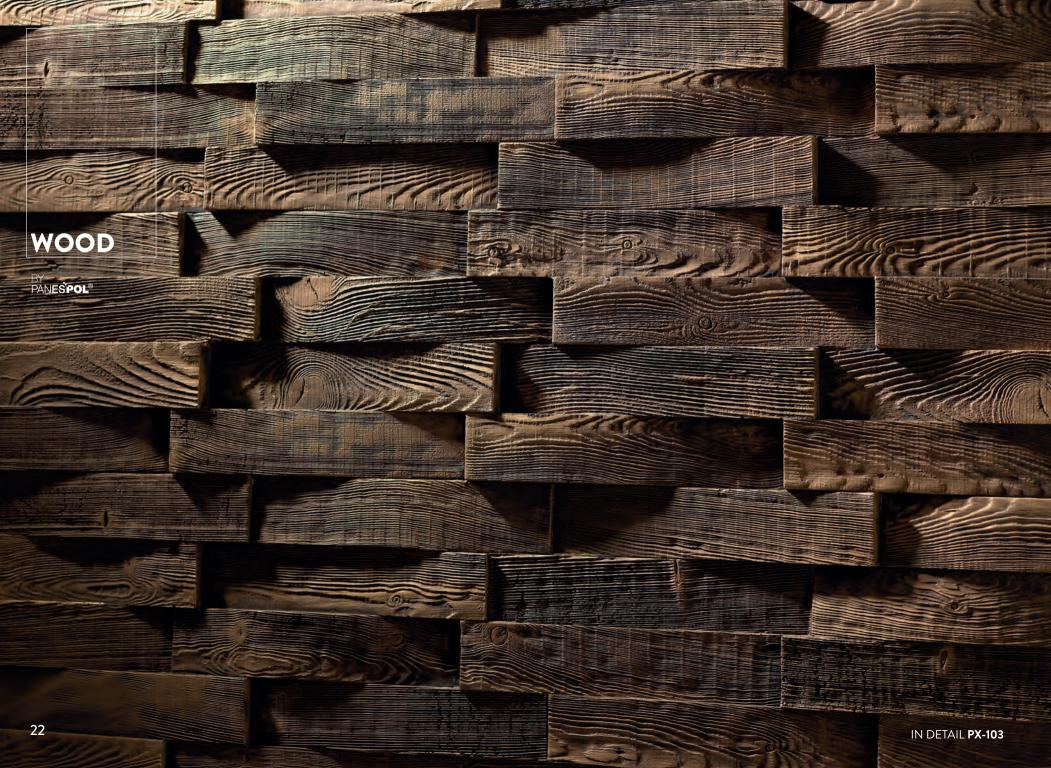

### WOOD

PANESPOL TRONCOS

PANESPOL WOOD offers all the features of real wood, which never goes out of fashion, combines superbly with different decoration styles, conveys comfort, exclusivity, character, warmth. Here is a 'wood' with all the advantages of polyurethane - it is light, resistant, insulating, and easy to apply. hat more could you ask for?