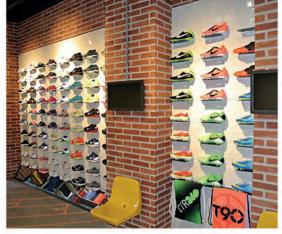

### **BRICKS**

Besides the warmth and rustic charm they convey, brick-decorated walls can bring many special moods to both modern and avant-garde looks.

Our PANESPOL BRICKS line includes a wide range of decorative polyurethane panels that perfectly imitate brick through various chromatic treatments, classic and innovative styles, and in diverse colours and sizes. PANESPOL CARAVISTA PANESPOL RUSTIC BRICK