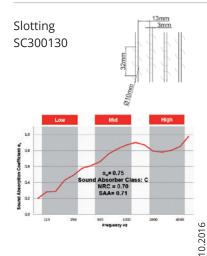

As a carrier an MDF plate is used, which is slotted in various versions on the visible side and drilled at the rear. The surface and edge finish is freely selectable – a colored lacquering according to RAL/NCS is possible, but also a design with real wood veneer, a melamine surface or an HPL coating. A particular highlight of our Acoustic-CompactPanel<sup>®</sup> is the excellent absorption with alpha-w values of up to 0.75.

#### Very high absorption performance

Excellent absorption in all frequency ranges with an alpha-w value of up to 0.75.