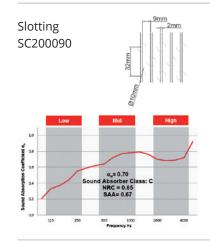

As a carrier an MDF plate is used, which is slotted in various versions on the visible side and drilled at the rear. The surface and edge finish is freely selectable – a colored lacquering according to RAL/NCS is possible, but also a design with real wood veneer, a melamine surface or an HPL coating. A particular highlight of our Acoustic-CompactPanel<sup>®</sup> is the excellent absorption with alpha-w values of up to 0.75.

#### Very high absorption performance

Excellent absorption in all frequency ranges with an alpha-w value of up to 0.75.