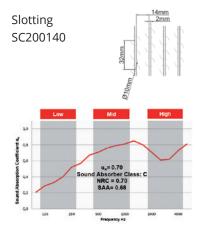

As a carrier an MDF plate is used, which is slotted in various versions on the visible side and drilled at the rear. The surface and edge finish is freely selectable – a colored lacquering according to RAL/NCS is possible, but also a design with real wood veneer, a melamine surface or an HPL coating. A particular highlight of our Acoustic-CompactPanel<sup>®</sup> is the excellent absorption with alpha-w values of up to 0.75.

#### Very high absorption performance

Excellent absorption in all frequency ranges with an alpha-w value of up to 0.75.