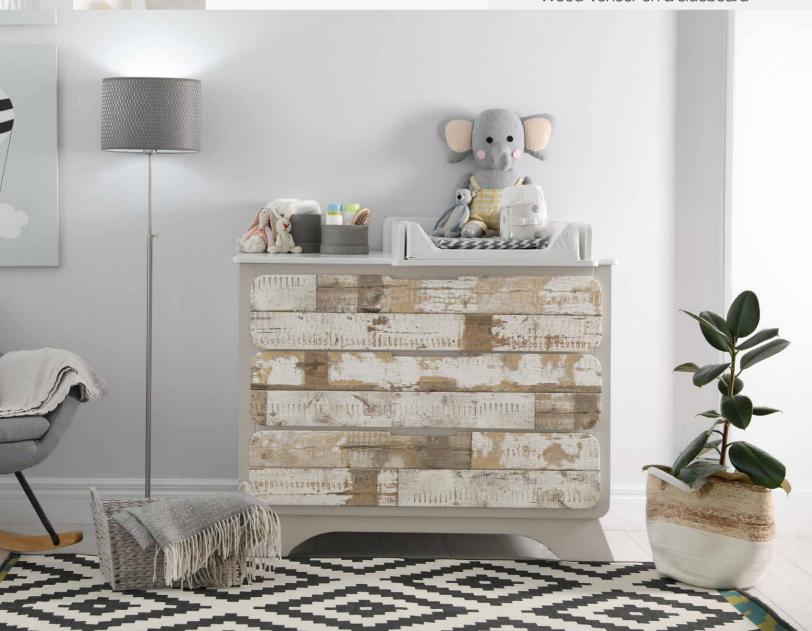

// NUT 106 Wood Veneer on a glass wall

// WHITE PAINT 29 Wood Veneer on a door

// SANTIAGO 20 Wood Veneer in a Shop

// WHITE PAINT 29 Wood Veneer on a sideboard