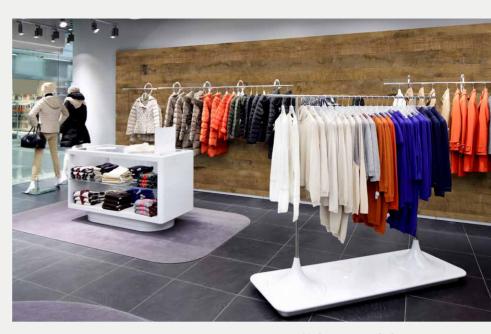

// NUT 106 Wood Veneer on a glass wall

// WHITE PAINT 29 Wood Veneer on a door

// SANTIAGO 20 Wood Veneer in a Shop

// WHITE PAINT 29 Wood Veneer on a sideboard