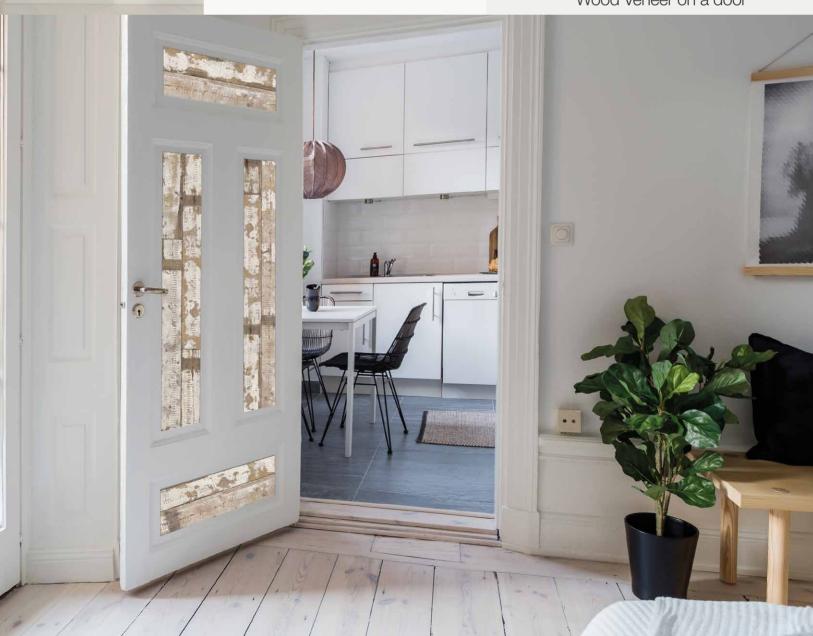

// NUT 106 Wood Veneer on a glass wall

// WHITE PAINT 29 Wood Veneer on a door

// SANTIAGO 20 Wood Veneer in a Shop

// WHITE PAINT 29 Wood Veneer on a sideboard