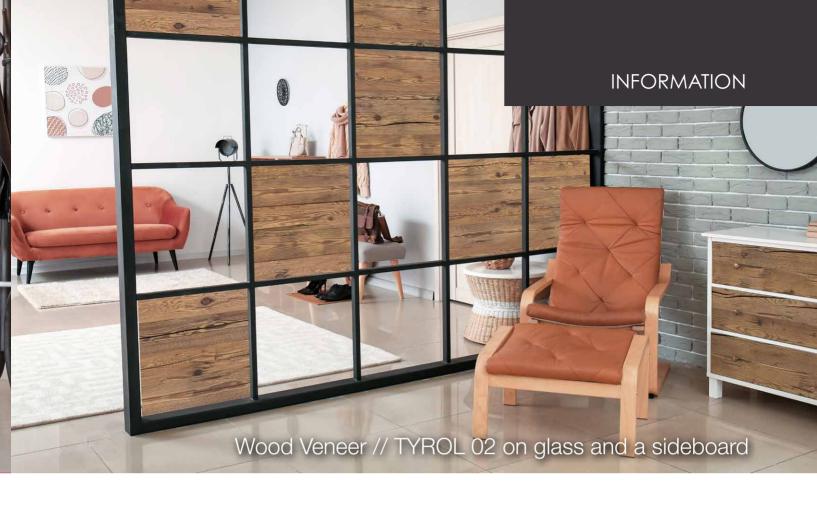

SELF-ADHESIVE WOOD VENEERS





### SELF-ADHESIVE WOOD VENEERS

Here is how you give rooms a new look in no time: Using an innovative printing process, we give real spruce veneers the unique design of reclaimed wood, precious wood, oak wood or even concrete!

Whether you are thinking about doors, cupboards, glass walls, or an old bed back panel that no longer suits your taste: With our extraordinary veneers, furniture can quickly and easily be covered and upgraded! The reverse side of the veneer has an approx. 1 mm thick full-surface and strong adhesive. For flawless mounting, we recommend a surface that is as smooth as possible and free of dust and grease.







Your desired length up to 3.2 m meters —

280 mm

Material: Spruce veneer in 0.9 mm thickness

**Standard format:** 2.100 x 280 x 1,9 mm

Weitere Further lengths up to 5m are available

on request.

Surface: individual decor; slightly brushed

Backside: full-surface adhesive tape 1 mm

For gluing on smooth surfaces such as walls,

wood, doors, glass, etc.

(Available without adhesive tape on request)

Packing unit: 4 veneers (2,35 m<sup>2</sup>)

Areas of application:: Covering, Renovating & upgrading of

furniture

Please note: This product Suitable for

indoor use only.

Easy Mounting: A mounting set is available on request

(consisting of a cutting mat, stencil, squeegee, cutter, sandpaper, spacer plates, and laminating

pen).

Decors on stock can be found at www.stainer-sunwood.com