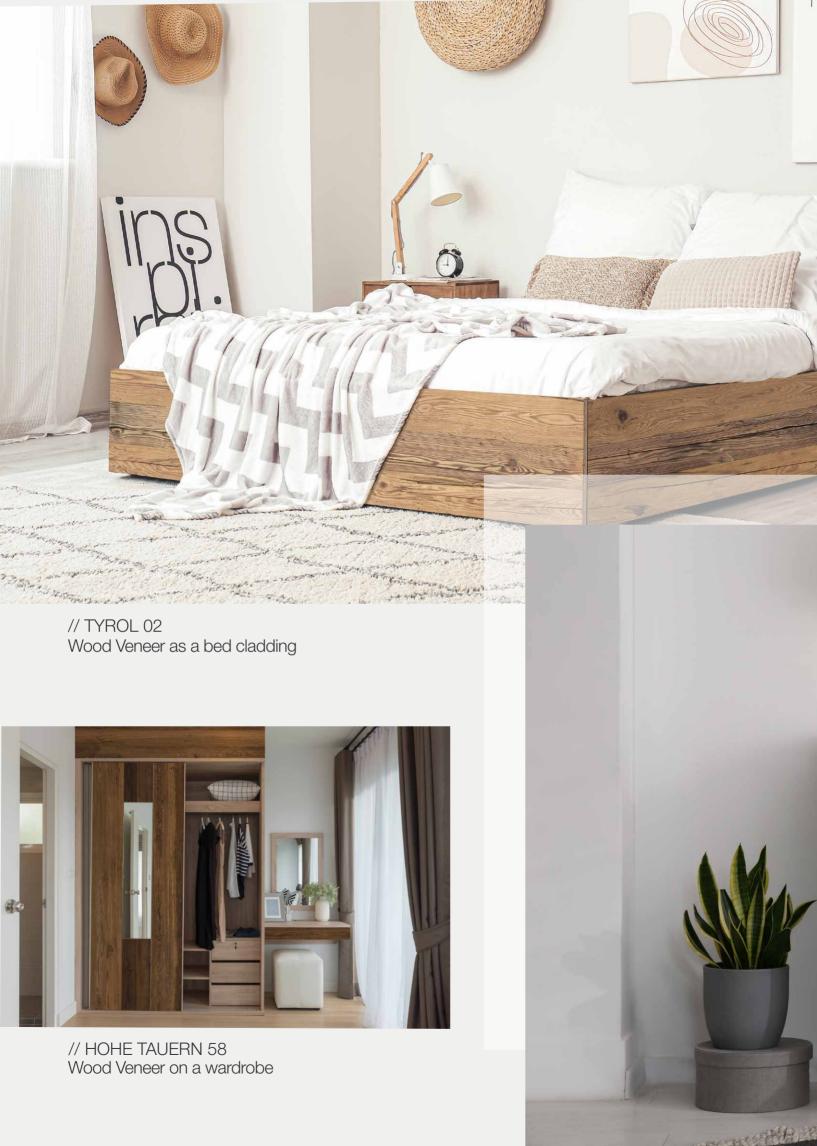

SELF-ADHESIVE WOOD VENEERS

### SELF-ADHESIVE WOOD VENEERS

Here is how you give rooms a new look in no time: Using an innovative printing process, we give real spruce veneers the unique design of reclaimed wood, precious wood, oak wood or even concrete!

Whether you are thinking about doors, cupboards, glass walls, or an old bed back panel that no longer suits your taste: With our extraordinary veneers, furniture can quickly and easily be covered and upgraded! The reverse side of the veneer has an approx. 1 mm thick full-surface and strong adhesive. For flawless mounting, we recommend a surface that is as smooth as possible and free of dust and grease.