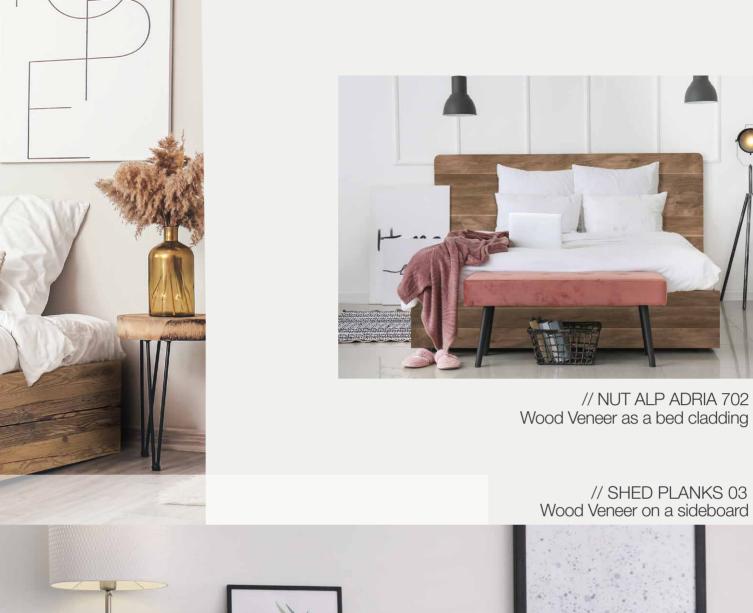

SELF-ADHESIVE WOOD VENEERS

### SELF-ADHESIVE WOOD VENEERS

Here is how you give rooms a new look in no time: Using an innovative printing process, we give real spruce veneers the unique design of reclaimed wood, precious wood, oak wood or even concrete!

Whether you are thinking about doors, cupboards, glass walls, or an old bed back panel that no longer suits your taste: With our extraordinary veneers, furniture can quickly and easily be covered and upgraded! The reverse side of the veneer has an approx. 1 mm thick full-surface and strong adhesive. For flawless mounting, we recommend a surface that is as smooth as possible and free of dust and grease.