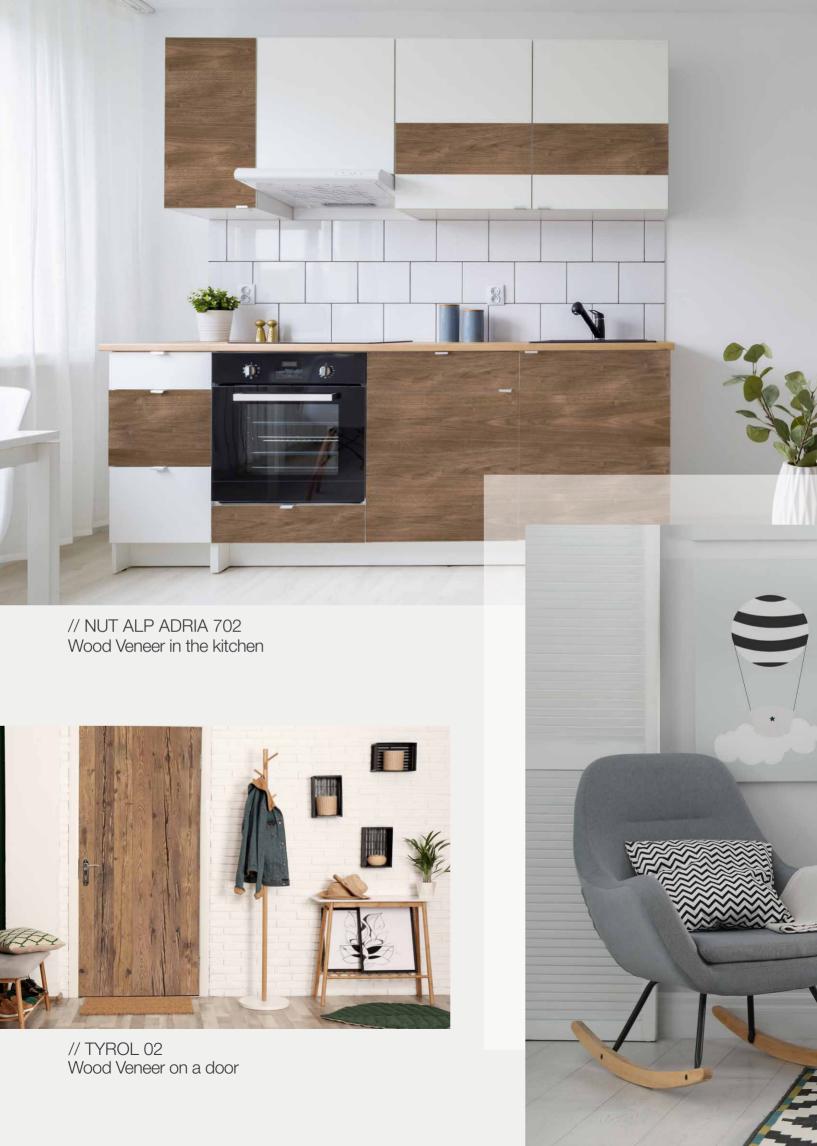

SELF-ADHESIVE WOOD VENEERS

### SELF-ADHESIVE WOOD VENEERS

Here is how you give rooms a new look in no time: Using an innovative printing process, we give real spruce veneers the unique design of reclaimed wood, precious wood, oak wood or even concrete!

Whether you are thinking about doors, cupboards, glass walls, or an old bed back panel that no longer suits your taste: With our extraordinary veneers, furniture can quickly and easily be covered and upgraded! The reverse side of the veneer has an approx. 1 mm thick full-surface and strong adhesive. For flawless mounting, we recommend a surface that is as smooth as possible and free of dust and grease.