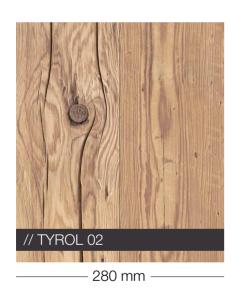

al: Spruce veneer in 0.9 mm thickness

**Standard format:** 2.100 x 280 x 1,9 mm

Weitere Further lengths up to 5m are available

on request.

Surface: individual decor; slightly brushed

Backside: full-surface adhesive tape 1 mm

For gluing on smooth surfaces such as walls,

wood, doors, glass, etc.

(Available without adhesive tape on request)

Packing unit: 4 veneers (2,35 m<sup>2</sup>)

Areas of application:: Covering, Renovating & upgrading of

furniture

Please note: This product Suitable for

indoor use only.

Easy Mounting: A mounting set is available on request

(consisting of a cutting mat, stencil, squeegee, cutter, sandpaper, spacer plates, and laminating

pen).

Decors on stock can be found at www.stainer-sunwood.com



Our wood veneers are available in all SUN WOOD decors.















For more decors (concrete, rust, burnt wood, etc.), visit www.stainer-sunwood.com.















// OAK ISTRIA 700







// NUT 106 Wood Veneer on a glass wall

// WHITE PAINT 29 Wood Veneer on a door















// SANTIAGO 20 Wood Veneer in a Shop

// WHITE PAINT 29 Wood Veneer on a sideboard



#### YOUR CONTACT



EVA STEINBERGER
Sales
+43 (0) 6588 8440 - 13
e.steinberger@stainer.co.at



HARRY FAISTAUER
Project Management & Sales
+43 (0) 6588 8440 - 72
h.faistauer@stainer.co.at

# VISIT OUR SHOWROOM IN ST.MARTIN / LOFER 🗣

Experience our variety of products and unique original woods from all over the world. In our 1,000 m2 showroom we show you all our products in use! Visit us and experience the unique look and feel of SUN WOOD!

### YOUR DEALER

## STAINER

Stainer