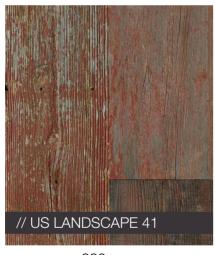

Your desired length up to 3.2 m meters —

280 mm

Material: Spruce veneer in 0.9 mm thickness

**Standard format:** 2.100 x 280 x 1,9 mm

Weitere Further lengths up to 5m are available

on request.

Surface: individual decor; slightly brushed

pen).

Decors on stock can be found at www.stainer-sunwood.com

Our wood veneers are available in all SUN WOOD decors.

For more decors (concrete, rust, burnt wood, etc.), visit www.stainer-sunwood.com.

// OAK ISTRIA 700