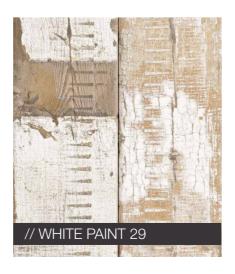

// NUT 106 Wood Veneer on a glass wall

// WHITE PAINT 29 Wood Veneer on a door

// SANTIAGO 20 Wood Veneer in a Shop

// WHITE PAINT 29 Wood Veneer on a sideboard