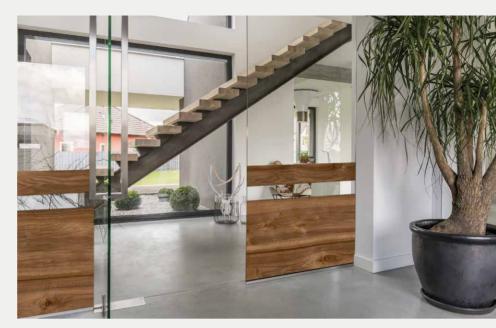

// NUT 106 Wood Veneer on a glass wall

// WHITE PAINT 29 Wood Veneer on a door

// SANTIAGO 20 Wood Veneer in a Shop

// WHITE PAINT 29 Wood Veneer on a sideboard