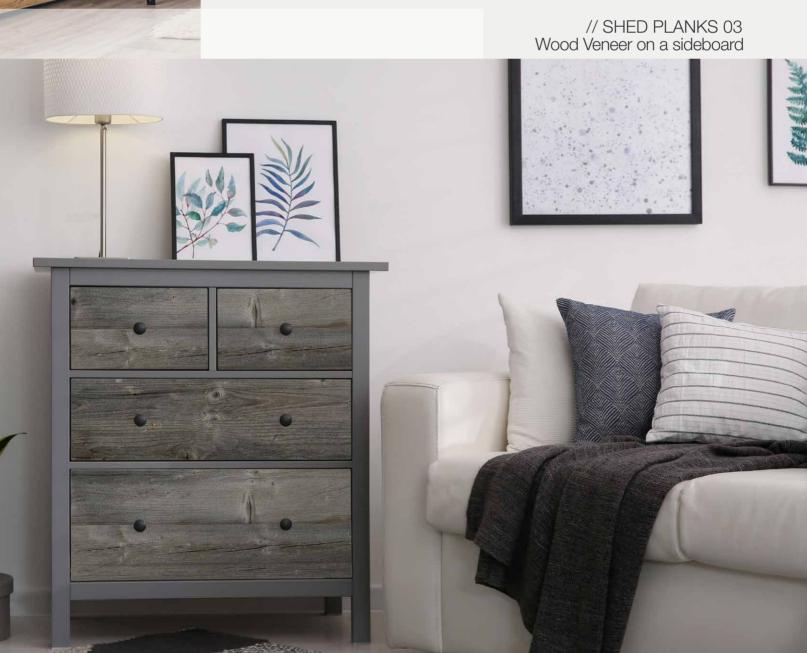

SELF-ADHESIVE WOOD VENEERS

### SELF-ADHESIVE WOOD VENEERS

Here is how you give rooms a new look in no time: Using an innovative printing process, we give real spruce veneers the unique design of reclaimed wood, precious wood, oak wood or even concrete!

Whether you are thinking about doors, cupboards, glass walls, or an old bed back panel that no longer suits your taste: With our extraordinary veneers, furniture can quickly and easily be covered and upgraded! The reverse side of the veneer has an approx. 1 mm thick full-surface and strong adhesive. For flawless mounting, we recommend a surface that is as smooth as possible and free of dust and grease.