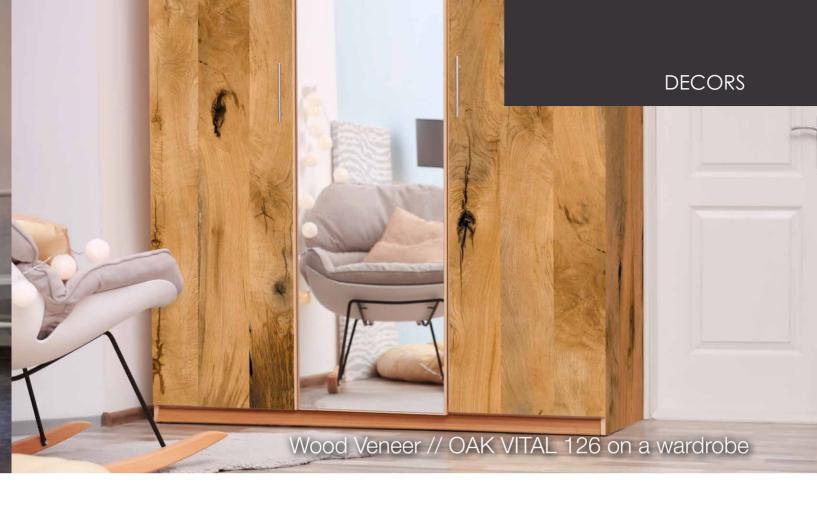

### SELF-ADHESIVE WOOD VENEERS

Here is how you give rooms a new look in no time: Using an innovative printing process, we give real spruce veneers the unique design of reclaimed wood, precious wood, oak wood or even concrete!

Whether you are thinking about doors, cupboards, glass walls, or an old bed back panel that no longer suits your taste: With our extraordinary veneers, furniture can quickly and easily be covered and upgraded! The reverse side of the veneer has an approx. 1 mm thick full-surface and strong adhesive. For flawless mounting, we recommend a surface that is as smooth as possible and free of dust and grease.