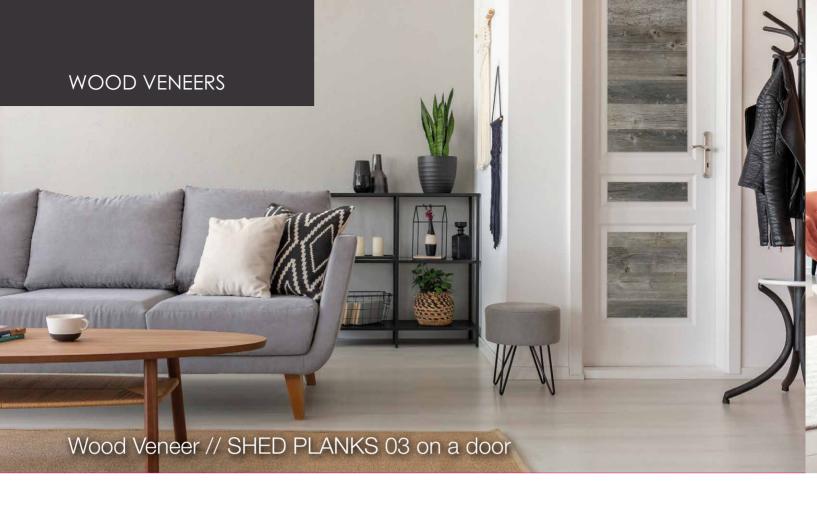

// NUT 106 Wood Veneer on a glass wall

// WHITE PAINT 29 Wood Veneer on a door

// SANTIAGO 20 Wood Veneer in a Shop

// WHITE PAINT 29 Wood Veneer on a sideboard