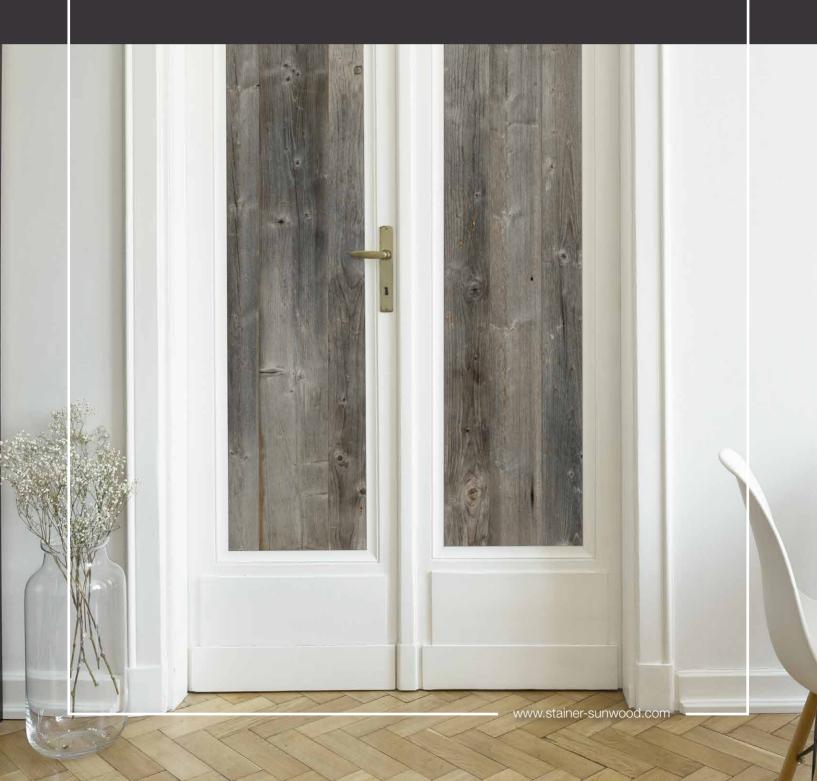

Whether you are thinking about doors, cupboards, glass walls, or an old bed back panel that no longer suits your taste: With our extraordinary veneers, furniture can quickly and easily be covered and upgraded! The reverse side of the veneer has an approx. 1 mm thick full-surface and strong adhesive. For flawless mounting, we recommend a surface that is as smooth as possible and free of dust and grease.

// NUT 106 Wood Veneer on a glass wall

// WHITE PAINT 29 Wood Veneer on a door

// SANTIAGO 20 Wood Veneer in a Shop

// WHITE PAINT 29 Wood Veneer on a sideboard