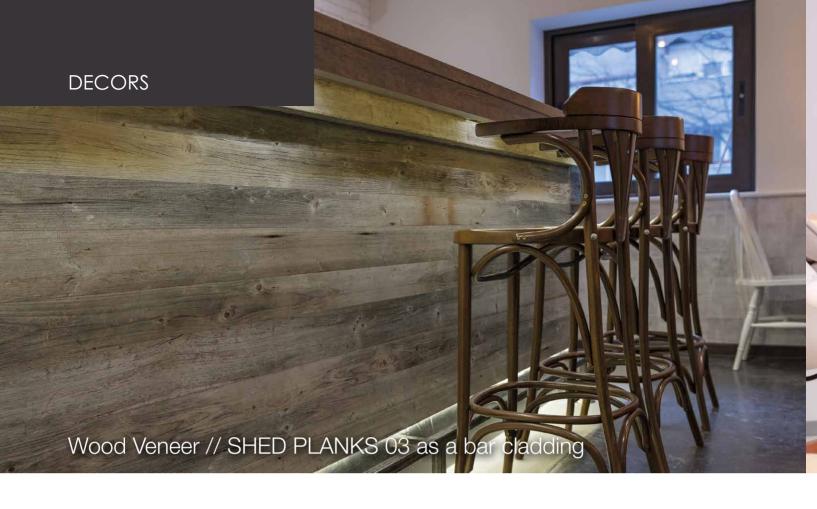

Your desired length up to 3.2 m meters —

280 mm

Material: Spruce veneer in 0.9 mm thickness

**Standard format:** 2.100 x 280 x 1,9 mm

Weitere Further lengths up to 5m are available

on request.

Surface: individual decor; slightly brushed

Backside: full-surface adhesive tape 1 mm

For gluing on smooth surfaces such as walls,

wood, doors, glass, etc.

(Available without adhesive tape on request)

Packing unit: 4 veneers (2,35 m<sup>2</sup>)

Areas of application:: Covering, Renovating & upgrading of

furniture

Please note: This product Suitable for

indoor use only.

Easy Mounting: A mounting set is available on request

(consisting of a cutting mat, stencil, squeegee, cutter, sandpaper, spacer plates, and laminating

pen).

Decors on stock can be found at www.stainer-sunwood.com



Our wood veneers are available in all SUN WOOD decors.















For more decors (concrete, rust, burnt wood, etc.), visit www.stainer-sunwood.com.















// OAK ISTRIA 700







// NUT 106 Wood Veneer on a glass wall

// WHITE PAINT 29 Wood Veneer on a door















// SANTIAGO 20 Wood Veneer in a Shop

// WHITE PAINT 29 Wood Veneer on a sideboard



#### YOUR CONTACT



EVA STEINBERGER
Sales
+43 (0) 6588 8440 - 13
e.steinberger@stainer.co.at



HARRY FAISTAUER
Project Management & Sales
+43 (0) 6588 8440 - 72
h.faistauer@stainer.co.at

# VISIT OUR SHOWROOM IN ST.MARTIN / LOFER 🗣

Experience our variety of products and unique original woods from all over the world. In our 1,000 m2 showroom we show you all our products in use! Visit us and experience the unique look a