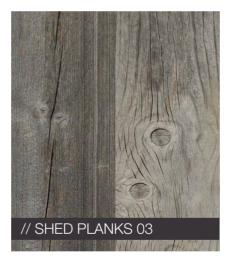

: Spruce veneer in 0.9 mm thickness

**Standard format:** 2.100 x 280 x 1,9 mm

Weitere Further lengths up to 5m are available

on request.

Surface: individual decor; slightly brushed

Backside: full-surface adhesive tape 1 mm

For gluing on smooth surfaces such as walls,

wood, doors, glass, etc.

(Available without adhesive tape on request)

Packing unit: 4 veneers (2,35 m<sup>2</sup>)

Areas of application:: Covering, Renovating & upgrading of

furniture

Please note: This product Suitable for

indoor use only.

Easy Mounting: A mounting set is available on request

(consisting of a cutting mat, stencil, squeegee, cutter, sandpaper, spacer plates, and laminating

pen).

Decors on stock can be found at www.stainer-sunwood.com



Our wood veneers are available in all SUN WOOD decors.















For more decors (concrete, rust, burnt wood, etc.), visit www.stainer-sunwood.com.















// OAK ISTRIA 700







// NUT 106 Wood Veneer on a glass wall

// WHITE PAINT 29 Wood Veneer on a door















// SANTIAGO 20 Wood Veneer in a Shop

// WHITE PAINT 29 Wood Veneer on a sideboard



#### YOUR CONTACT



EVA STEINBERGER
Sales
+43 (0) 6588 8440 - 13
e.steinberger@stainer.co.at



HARRY FAISTAUER
Project Management & Sales
+43 (0) 6588 8440 - 72
h.faistauer@stainer.co.at

# VISIT OUR SHOWROOM IN ST.MARTIN / LOFER 🗣

Experience our variety of products and unique original woods from all over the world. In our 1,000 m2 showroom we show you all our products in use! Visit us and experience the unique look and feel of SUN WOOD!

### YOUR DEALER

## STAINER

Stainer S